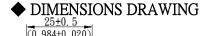

## \*Material

Impeller:Plastic (PBT 30%GF) Frame :Plastic (PBT 30%GF)

\*Lead wires

UL1007 26AWG or Equivalent Black Wire Negative (-) Red or Yellow Wire Positive (+) White Wire Signal (FG)

\* Weight :86 6g (3.05 07)

| * Weight .00.0g (5.05 0L) |                         |               |               |                         |          |        |                                      |       |       |       |
|---------------------------|-------------------------|---------------|---------------|-------------------------|----------|--------|--------------------------------------|-------|-------|-------|
| MODEL                     | Operating Voltage Range | Rated Voltage | Rated Current | Rated<br>Input<br>Power | Speed    | А      | Aximum Maxir<br>Air Ai<br>Flow Press |       | ir    | Noise |
| Part No.                  | VDC                     | VDC           | Amp           | Watts                   | R.P.M    | m³/min | CFM                                  | mmH2O | Pa    | dB(A) |
| B/S07138812H              | 6 ~13.8                 | 12            | 0.45          | 5.4                     | 3000±10% | 1.79   | 63.09                                | 5.44  | 53.35 | 37.5  |
| B/S07138812M              | 6 ~13.8                 | 12            | 0.27          | 3.2                     | 2500±10% | 1.42   | 50.15                                | 3.54  | 34.72 | 32.3  |
| B/S07138812L              | 6 ~13.8                 | 12            | 0.18          | 2.2                     | 2000±10% | 1.11   | 39.05                                | 2.33  | 22.85 | 26.7  |