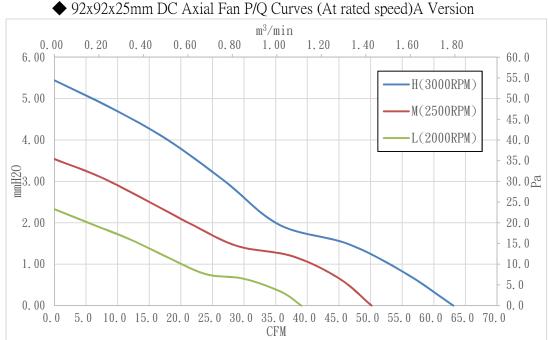

| * Weight .00.0g (5.05 0L) |                         |               |               |                         |          |        |                                      |       |       |       |
|---------------------------|-------------------------|---------------|---------------|-------------------------|----------|--------|--------------------------------------|-------|-------|-------|
| MODEL                     | Operating Voltage Range | Rated Voltage | Rated Current | Rated<br>Input<br>Power | Speed    | А      | Aximum Maxir<br>Air Ai<br>Flow Press |       | ir    | Noise |
| Part No.                  | VDC                     | VDC           | Amp           | Watts                   | R.P.M    | m³/min | CFM                                  | mmH2O | Pa    | dB(A) |
| B/S07138812H              | 6 ~13.8                 | 12            | 0.45          | 5.4                     | 3000±10% | 1.79   | 63.09                                | 5.44  | 53.35 | 37.5  |
| B/S07138812M              | 6 ~13.8                 | 12            | 0.27          | 3.2                     | 2500±10% | 1.42   | 50.15                                | 3.54  | 34.72 | 32.3  |
| B/S07138812L              | 6 ~13.8                 | 12            | 0.18          | 2.2                     | 2000±10% | 1.11   | 39.05                                | 2.33  | 22.85 | 26.7  |

- \*Function type is optional.
- \*The max, air flow and speed are measured in free air; max, air pressure is measured at close to zero air flow.
- \*Noise is measured in anechoic chamber in free air, one meter from intake side.
- \* All readings are typical values at rated voltage.
- \* Specifications are subject to change without notice.